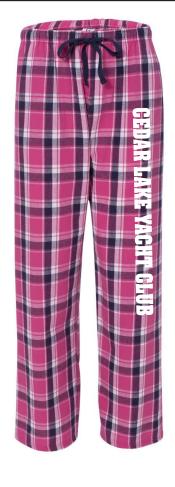

## **Flannel Pants with Pockets**

#89703

#### **Features**

- 4.3 oz., 100% double-brushed cotton flannel
- Pockets
- Sizes: S 2XL • S to XL: \$28.00
  - Add \$2.00 for each size up

### **Available Colors**

Manhatten Royal/Silver

Neon