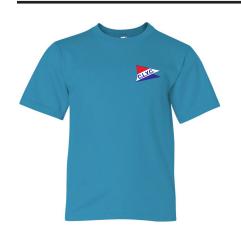

# Youth Lightweight T-shirt

#30620

#### **Features**

- 4.5 oz., pre-shrunk 100% ringspun cotton
- Sizes: S to L: \$13.00

### **Available Colors**

Heather Blue

Neon Pink

Caribbean Blue