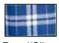

## **Flannel Pants with Pockets**

#89703

#### **Features**

- 4.3 oz., 100% double-brushed cotton flannel
- Pockets
- Sizes: S 2XL • S to XL: \$28.00
  - Add \$2.00 for each size up

### **Available Colors**

Manhatten Royal/Silver

Neon