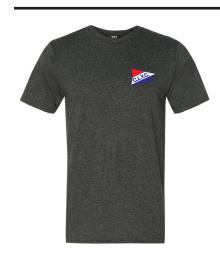

# **Mens Lightweight T-shirt**

#00620

#### **Features**

- 4.3 oz., pre-shrunk 100% ringspun cotton
- Sizes: XS 4XL
- XS to XL: \$13.00
  - Add \$2.00 for each size up

## **Available Colors**

Heather Blue

Heather Dark Grey

Navy

White