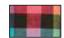

## **Flannel Pants with Pockets**

#89703

#### **Features**

- 4.3 oz., 100% double-brushed cotton flannel
- Pockets
- Sizes: S 2XL • S to XL: \$28.00
  - Add \$2.00 for each size up

### **Available Colors**

Manhatten Royal/Silver

Neon