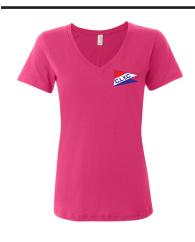

# **Ladies V-Neck Featherweight T-shirt**

#50620

#### **Features**

- 3.2 oz., pre-shrunk 100% ringspun cotton
- Mitered v-neck
- Sizes: XS 2XL
- XS to XL: \$13.00
  - Add \$2.00 for each size up

## **Available Colors**

Hot Pink

Caribbean Blue